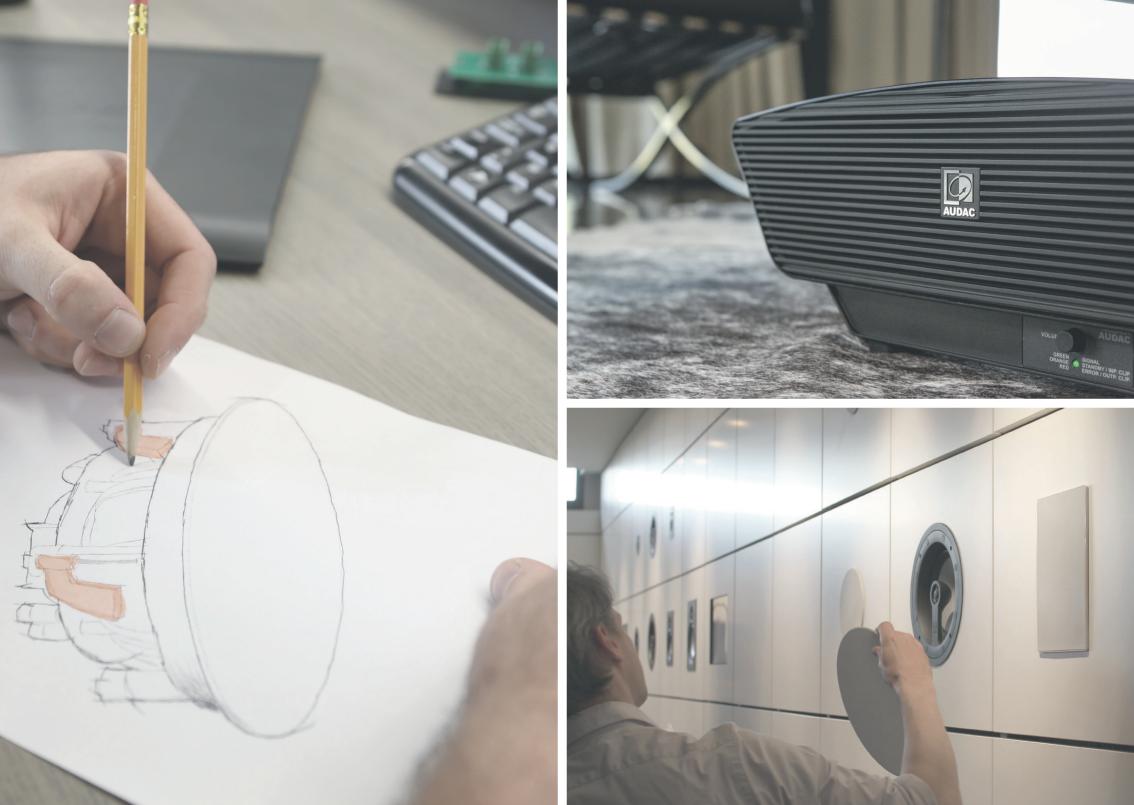

### Inspiring loudspeakers

The sound coverage plays an important role in creating a suitable ambience within the given environment. Owners of an audio system we have spoken to, attach great importance to a userfriendly solution that creates an impeccable sound division. AUDAC's wide range of loudspeakers has been specifically engineered by fine-tuning every component to deliver astonishing sound clarity.

One of many loudspeakers which is designed with this vision in mind is the ATEO wall loudspeaker series. The ATEO combines a true to nature high-fidelity reproduction of music and speech with a stunningly elegant looking ABS housing, making them perfectly suitable for the most demanding projects.