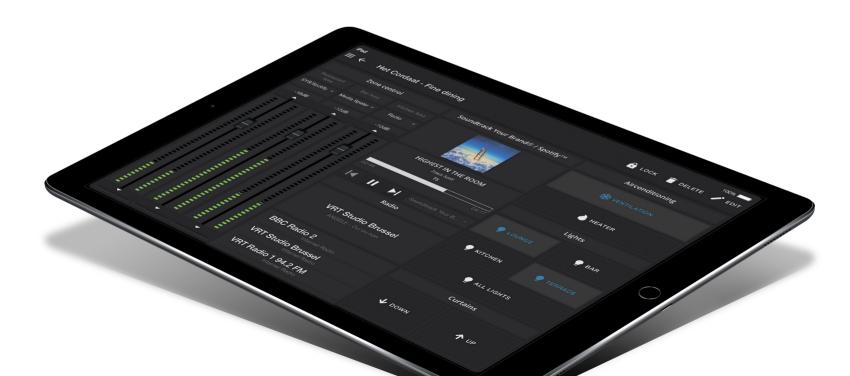

# AUDAC Touch<sup>TM</sup> 2

Amplify sound, simplify control

AUDAC Touch<sup>™</sup> 2 completely changes the way an environment can be operated. By offering a freely available out of your pocket total system solution not only the sound system can be operated very easily, but third party equipment such as projector screens/lights can be controlled effortlessly as well. Audiovisual users choose AUDAC Touch<sup>™</sup> 2 because they can fully personalize their own dashboard and add and control audio sources or streaming services such as Spotify.

## Free scalable and placeable widgets

BBC Radio 2 Internet

← Het Cordaat - Fine ... ✔ ED

Create your own dashboard, AUDAC Touch<sup>™</sup> 2 is 100% customizable which guarantees fully flexible positioning and scaling of a very wide range of different widgets.