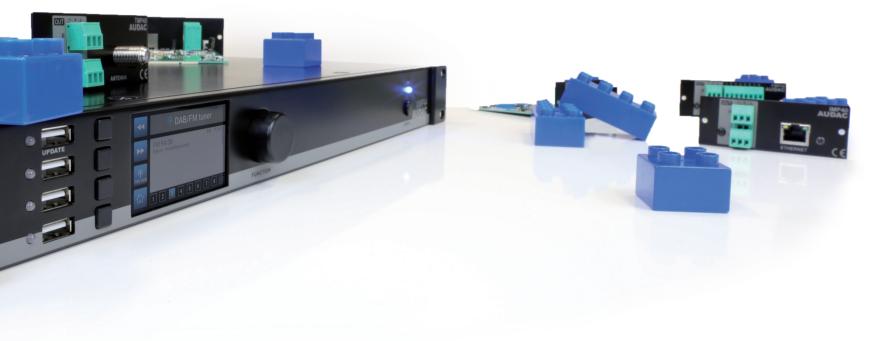

### Professional modular audio players

We truly believe in providing a user-friendly solution that goes beyond comparison. With this focus we have developed a single modular audio player that is fully configurable to the needs of any application thanks to the 4 slots at your disposal. Each slot allows implementation of any available module selectable between: media player, voice file module, network player, DAB/ DAB+ and internet radio.