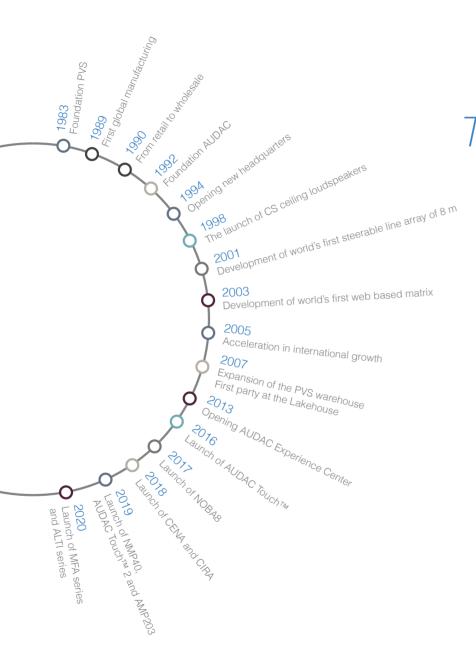

## The journey continues

The journey of AUDAC all began when a young Patrick Van de Sande who at the age of 6 was triggered by a technician that came in and repaired his parent's television. Watching the technician bring back the broken television to life left a huge impression on Patrick and soon he was tinkering and playing with all electrical devices he could get his hand on.

What started as a hobby for Patrick grew into an international brand that pays great attention to innovation and durability. After all these years we still believe in the same foundations that have formed us.