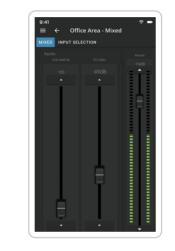

#### Mixing functionality for M2

AUDAC Touch<sup>™</sup> 2 allows you now to use all possible control functions, including the most advanced mixing capabilities of the M2 multimedia digital audio mixer from any smart device.

### Multi-zone matrix sytems

The AUDAC multi zone audio distribution systems offer a versatile audio solution for commercial and residential applications. The AUDAC MTX series, M2 and R2 deliver a comprehensive and expandable powerful solution for nearly every situation. With their large number of extension modules and configuration modes, they provide a solution for an endless amount of installations- large or small, simple or complex.

All matrixes can be controlled by means of additional control panels, its fully functional web based interface or the AUDAC Touch<sup>™</sup> app. The RS232 port makes the matrix compatible with any home & industrial automation systems.