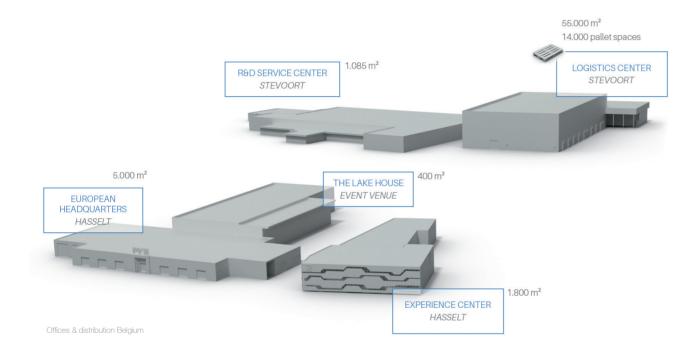

To further enhance these relationships in 2013 the brand built the AUDAC Experience Center in. The main purpose of this new state-of-the-art building is to let distributors and end-users experience the products in a unique environment. Besides several listening and demonstration areas, it also includes training areas inside the complex to educate our partners on a regular basis.