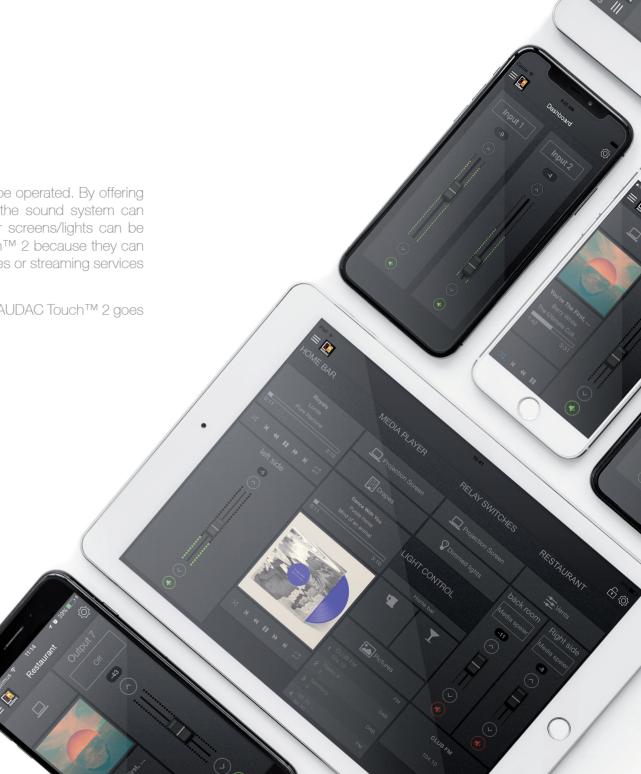

# AUDAC Touch<sup>TM</sup> 2

Amplify sound, simplify control

AUDAC Touch<sup>™</sup> 2 completely changes the way an environment can be operated. By offering a freely available out of your pocket total system solution not only the sound system can be operated very easily, but third party equipment such as projector screens/lights can be controlled effortlessly as well. Audiovisual users choose AUDAC Touch<sup>™</sup> 2 because they can fully personalize their own dashboard and add and control audio sources or streaming services such as Spotify.

Drag and drop any widget from any device onto your dashboard. It's that simple!

"AUDAC Touch™ is the connection between audio- lighting- video- and automation systems. The ease-of-use in control of audio sources and volume control makes the application suitable for every project."

#### What's new?

Adding your AUDAC devices has never been this easy! The automatic device discovery will automatically recognize all devices in your system, guaranteeing an easy and rapid setup of your own custom dashboard.

#### Mixing functionality for M2

AUDAC Touch<sup>™</sup> 2 allows you now to use all possible control functions, including the most advanced mixing capabilities of the M2 multimedia digital audio mixer from any smart device.

## Free scalable and placeable widgets

BBC Radio 2 Internet

← Het Cordaat - Fine ... ✔ ED

Create your own dashboard, AUDAC Touch<sup>™</sup> 2 is 100% customizable which guarantees fully flexible positioning and scaling of a very wide range of different widgets.