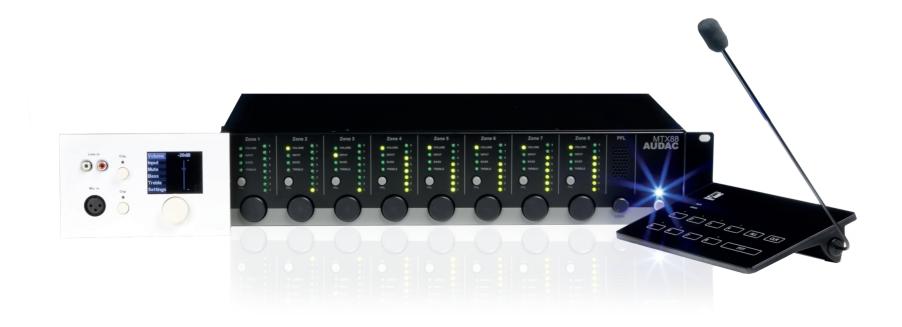

### Multi-zone matrix sytems

The AUDAC multi zone audio distribution systems offer a versatile audio solution for commercial and residential applications. The AUDAC MTX series, M2 and R2 deliver a comprehensive and expandable powerful solution for nearly every situation. With their large number of extension modules and configuration modes, they provide a solution for an endless amount of installations- large or small, simple or complex.

All matrixes can be controlled by means of additional control panels, its fully functional web based interface or the AUDAC Touch<sup>™</sup> app. The RS232 port makes the matrix compatible with any home & industrial automation systems.