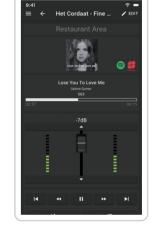

## Free scalable and placeable widgets

BBC Radio 2 Internet

← Het Cordaat - Fine ... ✔ ED

Create your own dashboard, AUDAC Touch<sup>™</sup> 2 is 100% customizable which guarantees fully flexible positioning and scaling of a very wide range of different widgets.