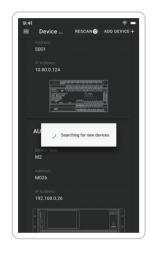

#### What's new?

Adding your AUDAC devices has never been this easy! The automatic device discovery will automatically recognize all devices in your system, guaranteeing an easy and rapid setup of your own custom dashboard.