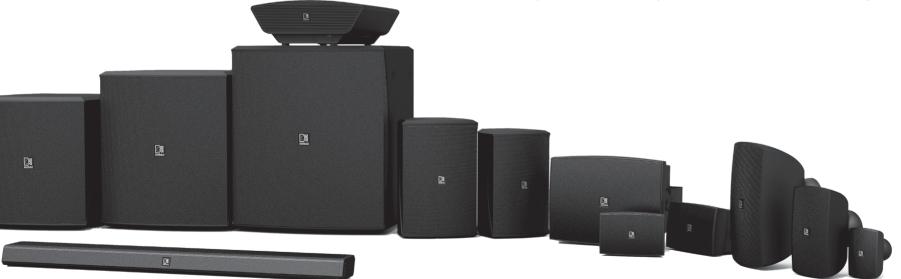

### Inspiring loudspeakers

The sound coverage plays an important role in creating a suitable ambience within the given environment. Owners of an audio system we have spoken to, attach great importance to a userfriendly solution that creates an impeccable sound division. AUDAC's wide range of loudspeakers has been specifically engineered by fine-tuning every component to deliver astonishing sound clarity.

One of many loudspeakers which is designed with this vision in mind is the ATEO wall loudspeaker series. The ATEO combines a true to nature high-fidelity reproduction of music and speech with a stunningly elegant looking ABS housing, making them perfectly suitable for the most demanding projects.

In addition to our wall speakers, AUDAC also offers a wide range of outdoor loudspeakers, horn speakers, column speakers and bass cabinets designed with the same passion.

Lava Centre | Hvolsvöllur, Iceland runs on AUDAC