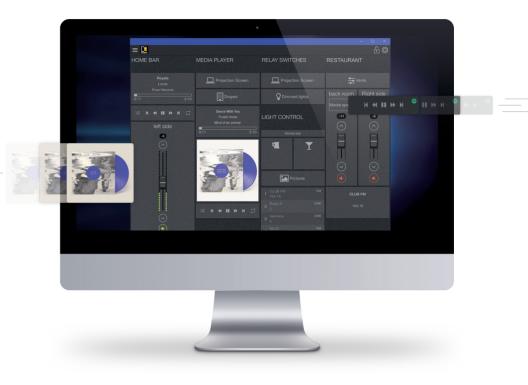

# AUDAC Touch<sup>TM</sup> 2

Amplify sound, simplify control

AUDAC Touch<sup>™</sup> 2 completely changes the way an environment can be operated. By offering a freely available out of your pocket total system solution not only the sound system can be operated very easily, but third party equipment such as projector screens/lights can be controlled effortlessly as well. Audiovisual users choose AUDAC Touch<sup>™</sup> 2 because they can fully personalize their own dashboard and add and control audio sources or streaming services such as Spotify.

## Free scalable and placeable widgets

BBC Radio 2 Internet

← Het Cordaat - Fine ... ✔ ED

Create your own dashboard, AUDAC Touch<sup>™</sup> 2 is 100% customizable which guarantees fully flexible positioning and scaling of a very wide range of different widgets.