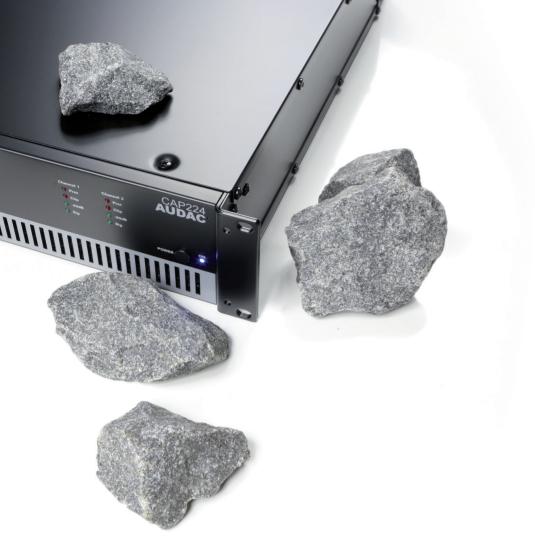

# Rock solid performance

### Multi-channel amplifiers

The professional range of AUDAC amplifiers is designed to bring flexibility, scalability and simplicity to the most complex audio systems. AUDAC completes this full portfolio with Class D amplifiers which meet the highest standards such as excellent efficiency and low heat dissipation. Due to the passively cooled entity only a minimal of maintenance is needed, while simultaneously ensuring maximum reliability.